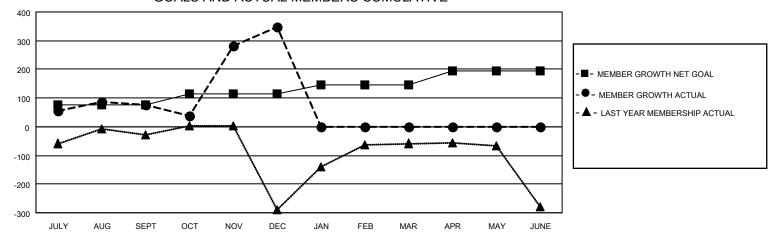

## GOALS AND ACTUAL MEMBERS CUMULATIVE

| DROPPED CLUBS: 0 |     | 91 CLUBS OF 150 ADDED 1 OR MORE | GENDER DISTRIBUTION        |                |       |
|------------------|-----|---------------------------------|----------------------------|----------------|-------|
|                  |     | NEW MEMBERS                     | MALE                       | 4,624 (77.70%) |       |
| DROPPED MEMBERS  |     |                                 | FEMALE                     | 1,327 (22.30%) |       |
|                  |     |                                 |                            |                |       |
| DECEASED         | 12  | CLICK HERE FOR CUMULATIVE       | TOTAL FAMILY UNIT MEMBERS  |                | 2,323 |
| CLUB CANCELLED 0 |     | MEMBERSHIP DATA                 | FAMILY MEMBERS PAYING HALF |                | 1,212 |
| OTHER 399        |     |                                 |                            |                |       |
| TOTAL            | 411 |                                 | 5525                       |                |       |

## MONTHLY MEMBERSHIP PROGRESS REPORT

LOCATION INDIA District 318 E Results as of: 12/31/2020

| Clubs         |               |             |               | Members               |                         |                         |                                                    |  |
|---------------|---------------|-------------|---------------|-----------------------|-------------------------|-------------------------|----------------------------------------------------|--|
|               | RESULTS FOR   | R 2020-2021 |               | RESULTS FOR 2020-2021 |                         |                         |                                                    |  |
| QUARTER       | NEW CLUB GOAL | NEW CLUBS   | DROPPED CLUBS | QUARTER MEM           | IBER GROWTH NET<br>GOAL | MEMBER GROWTH<br>ACTUAL | DROPPED<br>MEMBERS ACTUAL<br>(including transfers) |  |
| JULY/AUG/SEPT | 2             | 2           | 0             | JULY/AUG/SEPT         | 75                      | 196                     | 112                                                |  |
| OCT/NOV/DEC   | 1             | 7           | 0             | OCT/NOV/DEC           | 40                      | 584                     | 299                                                |  |
| JAN/FEB/MAR   | 1             | 0           | 0             | JAN/FEB/MAR           | 30                      | 0                       | 0                                                  |  |
| APR/MAY/JUNE  | 2             | 0           | 0             | APR/MAY/JUNE          | 50                      | 0                       | 0                                                  |  |