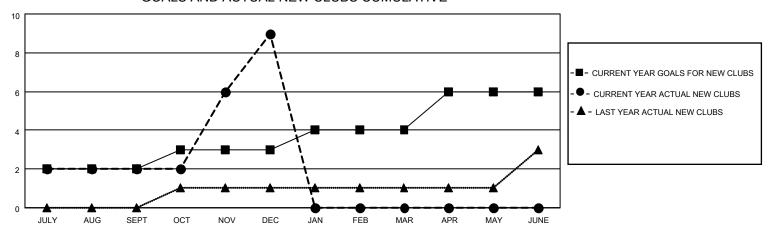

## GOALS AND ACTUAL NEW CLUBS CUMULATIVE

## MONTHLY MEMBERSHIP PROGRESS REPORT

LOCATION INDIA District 318 E Results as of: 12/31/2020

| Clubs         |               |             |               | Members               |                         |                         |                                                    |  |
|---------------|---------------|-------------|---------------|-----------------------|-------------------------|-------------------------|----------------------------------------------------|--|
|               | RESULTS FOR   | R 2020-2021 |               | RESULTS FOR 2020-2021 |                         |                         |                                                    |  |
| QUARTER       | NEW CLUB GOAL | NEW CLUBS   | DROPPED CLUBS | QUARTER MEM           | IBER GROWTH NET<br>GOAL | MEMBER GROWTH<br>ACTUAL | DROPPED<br>MEMBERS ACTUAL<br>(including transfers) |  |
| JULY/AUG/SEPT | 2             | 2           | 0             | JULY/AUG/SEPT         | 75                      | 196                     | 112                                                |  |
| OCT/NOV/DEC   | 1             | 7           | 0             | OCT/NOV/DEC           | 40                      | 584                     | 299                                                |  |
| JAN/FEB/MAR   | 1             | 0           | 0             | JAN/FEB/MAR           | 30                      | 0                       | 0                                                  |  |
| APR/MAY/JUNE  | 2             | 0           | 0             | APR/MAY/JUNE          | 50                      | 0                       | 0                                                  |  |